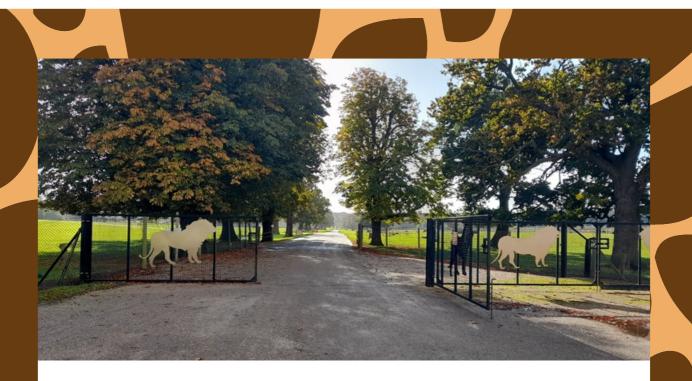

Staff will wear

green

or

Staff will wear a name badge.

Getting to Woburn Safari Park.

will

drive through

gates

will

drive

a cattle grid.

drive

two speed bumps.

The car

might

feel

buy tickets

or show pre-bought

a map

from the staff.

drive through a wooden arch.

This is

the route to the road

safari

and the foot

drive through gates.

over

a cattle grid.

The car might

feel

are ready for the safari!