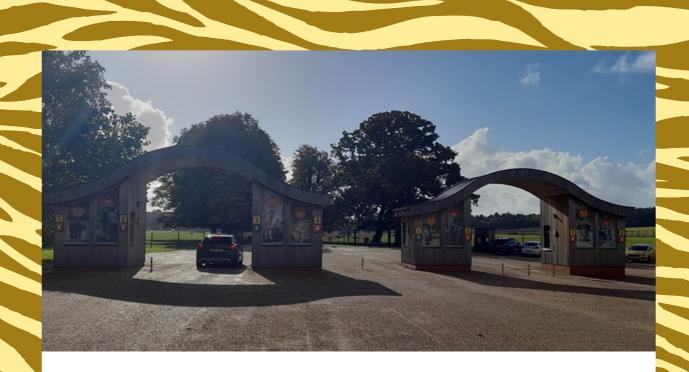

buy tickets

or show pre-bought

a map

from the staff.

drive through a wooden arch.

This is

the route to the road

safari