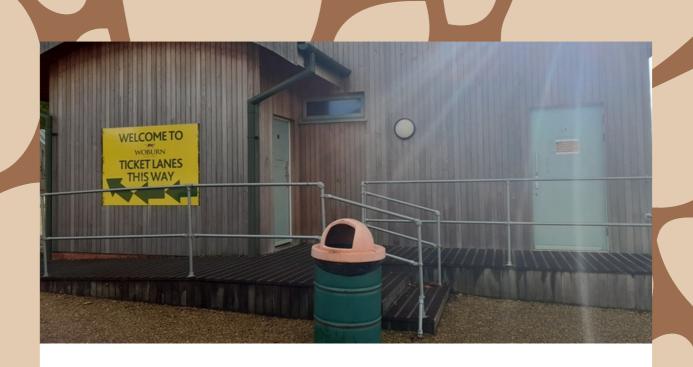

to the ticket lanes.

will

past

some trees and

might

see some animals.

There are accessible toilets in

the building

by

the ticket lanes.

There is a slope and steps to the accessible toilets.

Ticket Lanes.

There might a queue at the ticket lanes.

We might have to wait.

There might be other people waiting

At the ticket lanes.

buy tickets

or show pre-bought

a map

from the staff.

drive through a wooden arch.

This is

the route to the road

safari