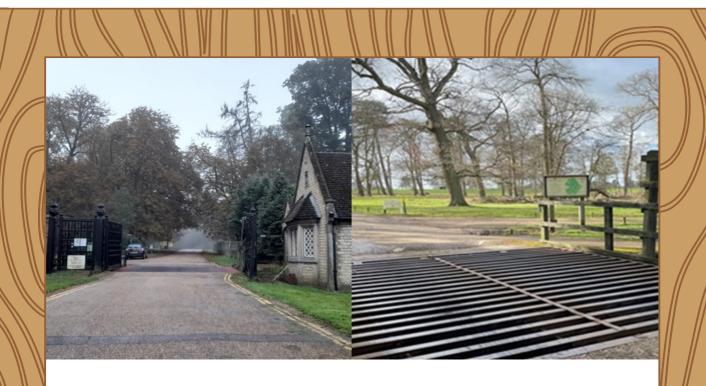

Staff will wear

green

or

Staff will wear a name badge.

Getting to Woburn Safari Park.

will

drive through

gates

will

drive

a cattle grid.

drive

two speed bumps.

The car

might

feel

buy tickets

or show pre-bought

a map

from the staff.

drive through a wooden arch.

This is

the route to the road

safari

and the foot

drive through gates.

over

a cattle grid.

The car might

feel

are ready for the safari!