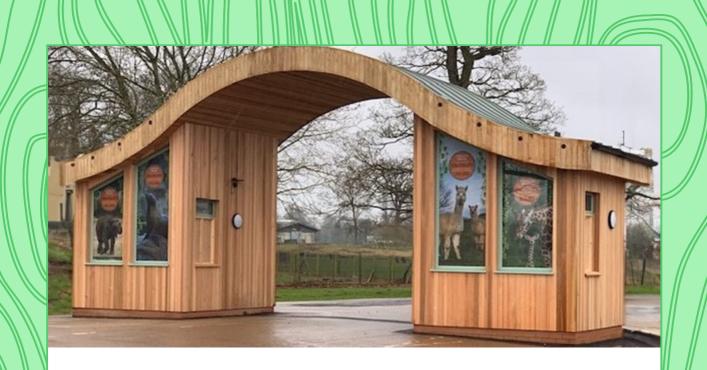

by

the ticket lanes.

There is a slope and steps to the accessible toilets.

Ticket Lanes.

There might a queue at the ticket lanes.

We might have to wait.

There might be other people waiting

At the ticket lanes.

buy tickets

or show pre-bought

a map

from the staff.

drive through a wooden arch.

This is

the route to the road

safari