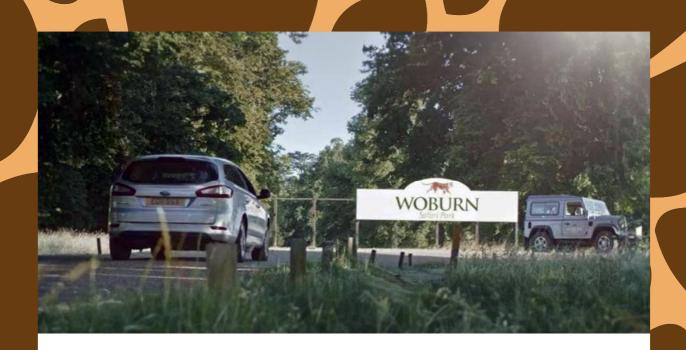

Staff will wear

green

or

Staff will wear a name badge.

Getting to Woburn Safari Park.

will

drive through

gates

will

drive

a cattle grid.

drive

two speed bumps.

The car

might

feel